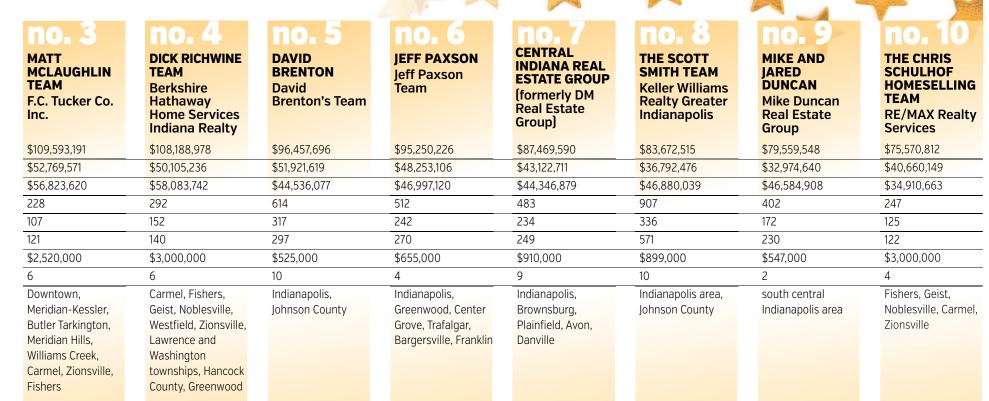

The team category includes agents with assistants who perform non-clerical real estate functions. Ward's team has four members; Nottingham has 29 and McLaughlin, six.•

| no. 4              |
|--------------------|
| <b>INDY HOME</b>   |
| PROS TEAM          |
| RE/MAX             |
| Advanced<br>Realty |